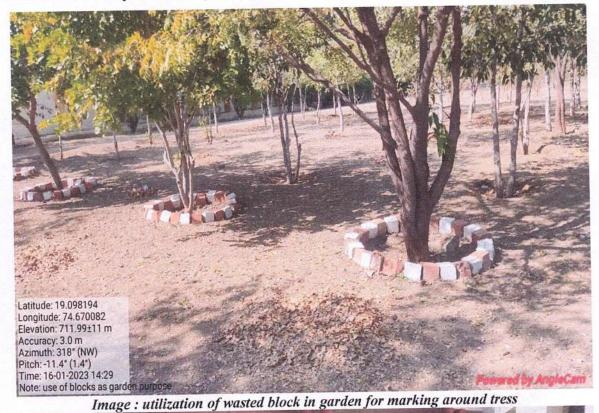

## Waste recycling system

Solid waste like tested concrete blocks generated in civil department are used in construction of open theatre in front of library and making the borders around the trees.

of Engineering, Nepti, Ahmednager Page No. 003