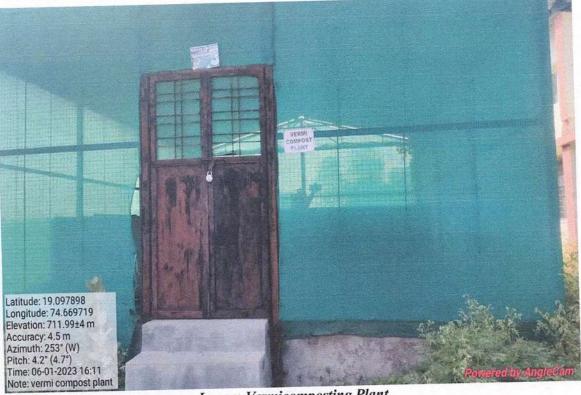

## Solid waste management

Image: Vermicomposting Plant Latitude: 19.097902 Longitude: 74.669688 Elevation: 711.99±2 m Accuracy: 3.0 m Azimuth: 285° (W) Pitch: -17.7° (10.8°) Time: 06-01-2023 16:12 Powered by AngleCam Note: vermi compost 1

Image: Vermicomposting tank