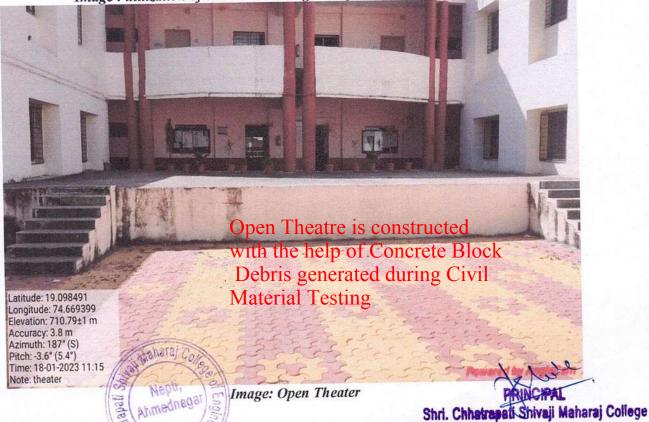

## Waste recycling system

Solid waste like tested concrete blocks generated in civil department are used in construction of open theatre in front of library and making the borders around the trees.

of Engineering, Nepti, Ahmednager Page No. 003